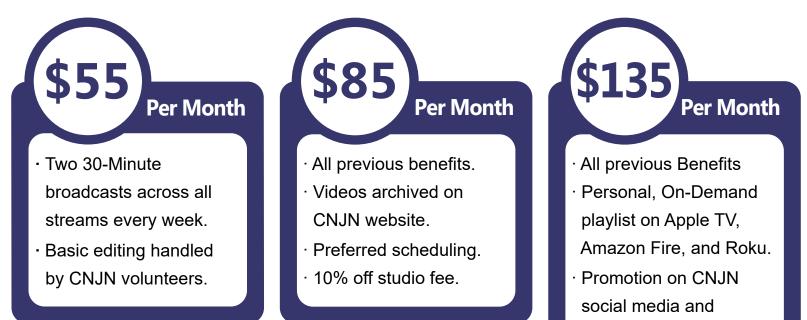

## **Membership Tiers**

Central New Jersey Network is a 501(c)3, non-profit organization, that is reliant upon its members to support operational costs and fees. For our higher tier members, we've arranged a variety of perks and features that will make it easier for your program to grow and develop its audience.

## Personal page on the CNJN website.

newsletter.

10%

discount on monthly dues by making an annual commitment.